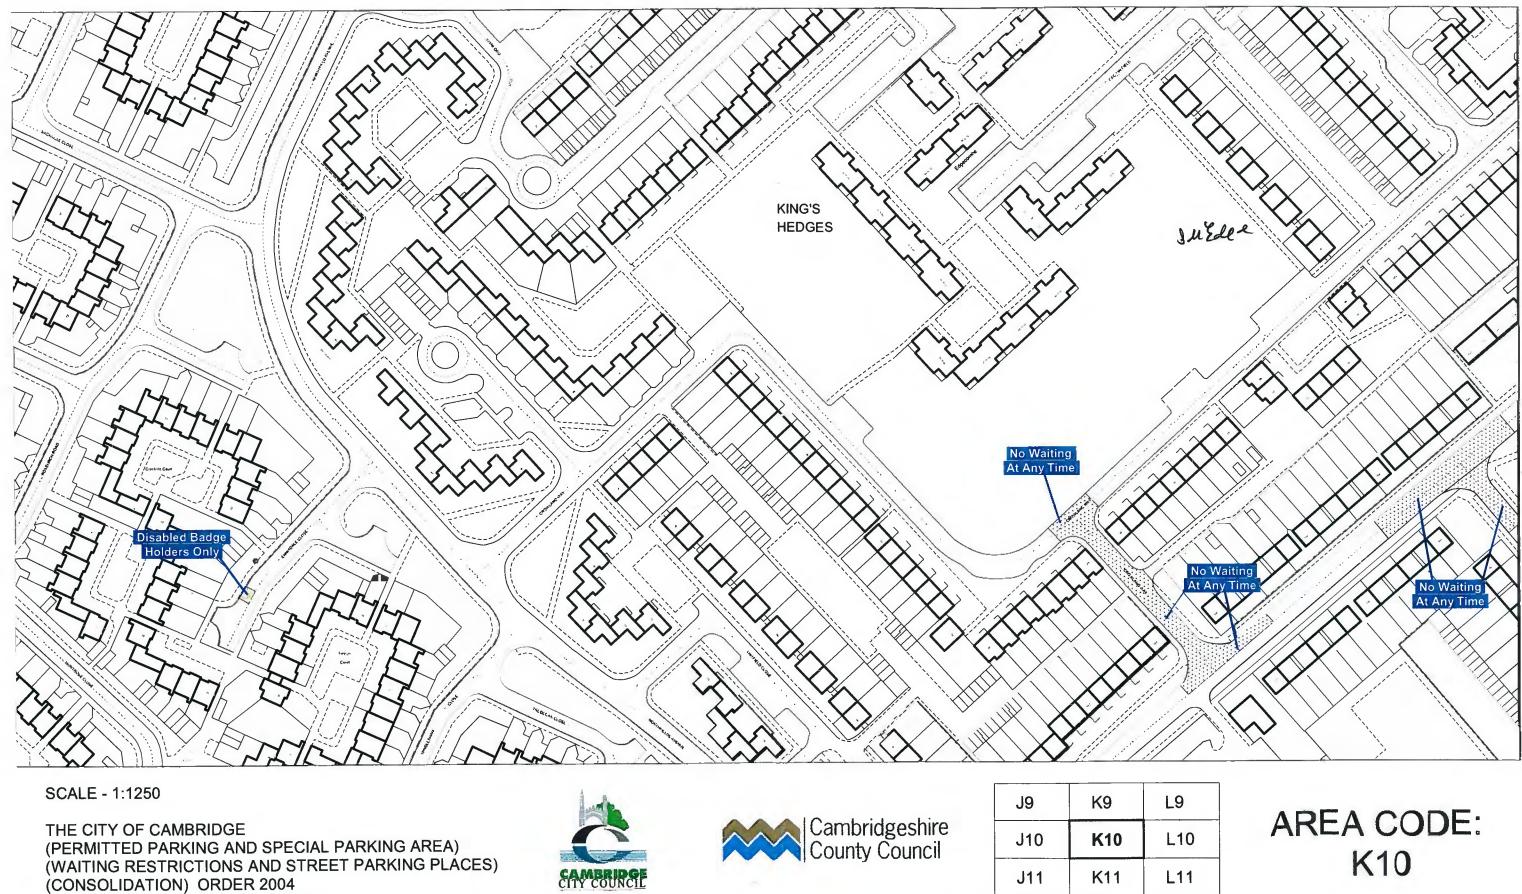

3. The Order of 2004 shall be amended and have effect as though plans nos. K10, K19, K20, M23, P18 and P27 were deleted and substituted by the plans annexed to this Order.

| The COMMON SEA                   | NL                    |      | ) |
|----------------------------------|-----------------------|------|---|
| of CAMBRIDGESHIRE COUNTY COUNCIL |                       |      | ) |
| was hereunto affixed             | d                     |      | 2 |
| this 14 day of                   |                       | 2008 | ) |
| in the presence of :             | SM Edge<br>Sonicito 1 |      | ) |

## **SHEET REVISION NUMBER - 2**

(AMENDMENT NO. 60) ORDER 2007

| J9  | K9  | L9 |
|-----|-----|----|
| J10 | K10 | L1 |
| J11 | K11 | L1 |

Cambridge City Council, The Guildhall, Cambridge, CB2 3QJ

Produced from Ordnance Survey 1:1250 mapping with permission of the Controller of Her Majesty's Stationery Office © Crown Copyright Licence No. LA 07649X 2004. Unauthorised reproduction infringes Crown Copyright and may lead to prosecution or civil proceedings.