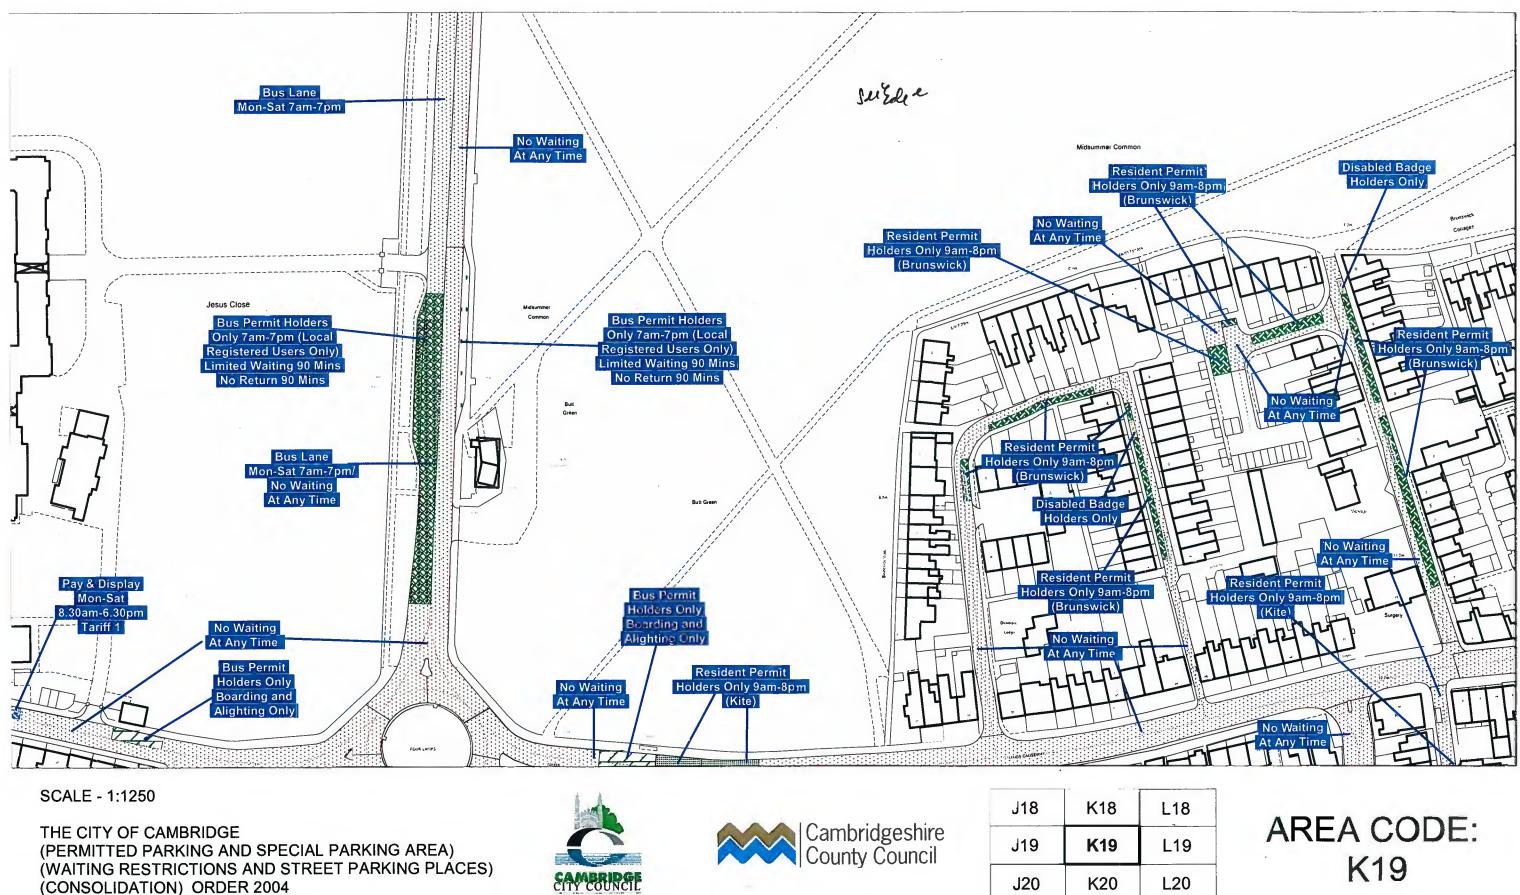

3. The Order of 2004 shall be amended and have effect as though plans nos. K10, K19, K20, M23, P18 and P27 were deleted and substituted by the plans annexed to this Order.

| The COMMON SEA                   | NL                    |      | ) |
|----------------------------------|-----------------------|------|---|
| of CAMBRIDGESHIRE COUNTY COUNCIL |                       |      | ) |
| was hereunto affixed             | d                     |      | 2 |
| this 14 day of                   |                       | 2008 | ) |
| in the presence of :             | SM Edge<br>Sonicito 1 |      | ) |

(CONSOLIDATION) ORDER 2004 (AMENDMENT NO. 60) ORDER 2007

| J18 | K18 | L |
|-----|-----|---|
| J19 | K19 | L |
| J20 | K20 | L |

Cambridge City Council, The Guildhall, Cambridge, CB2 3QJ

Produced from Ordnance Survey 1:1250 mapping with permission of the Controller of Her Majesty's Stationery Office © Crown Copyright Licence No. LA 07649X 2004. Unauthorised reproduction infringes Crown Copyright and may lead to prosecution or civil proceedings.