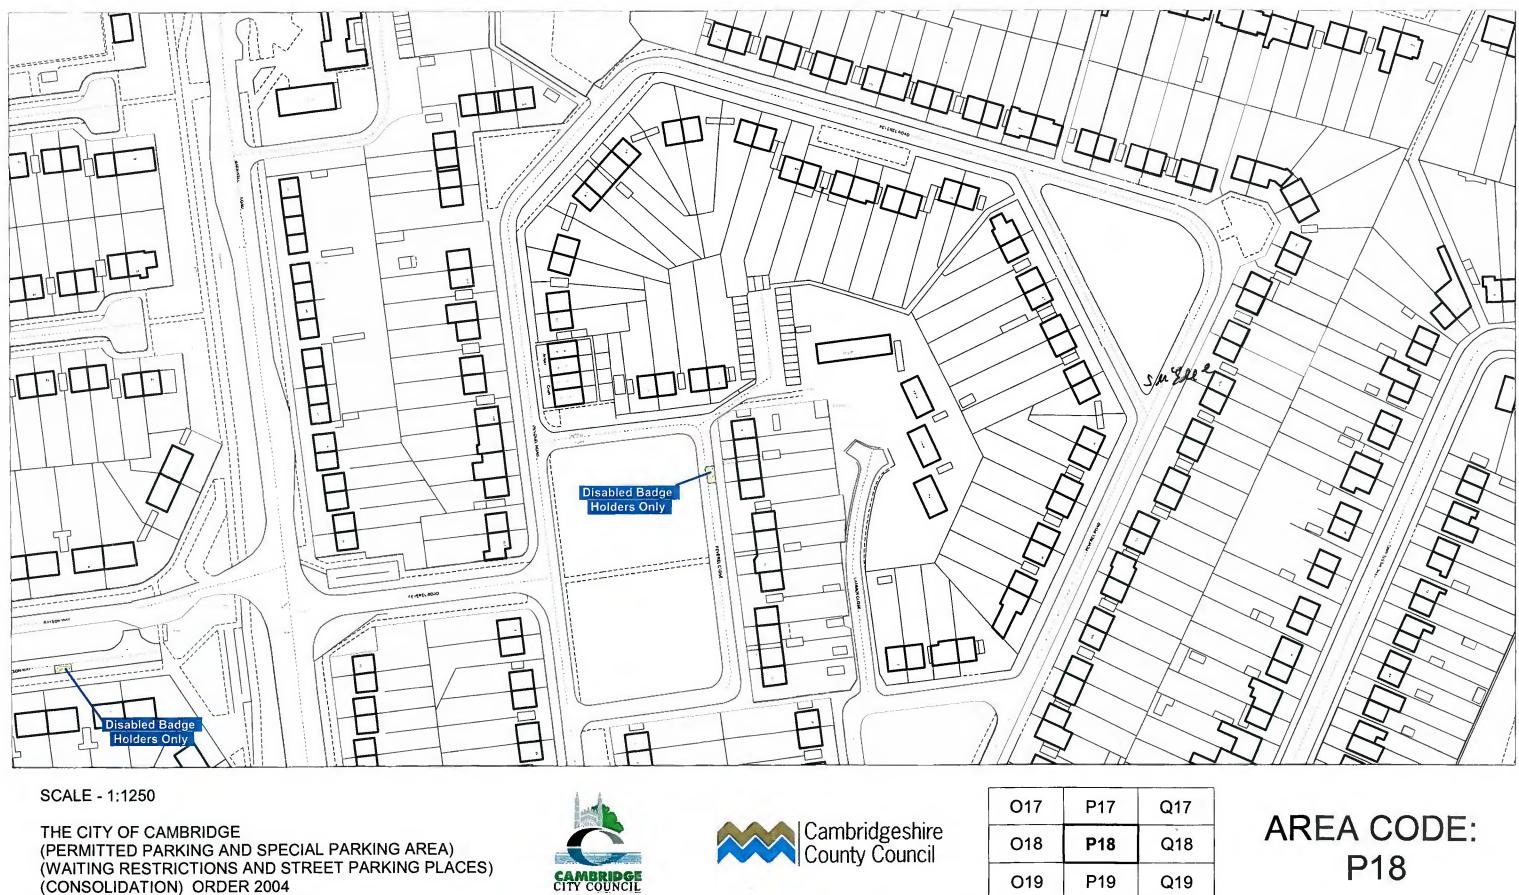

### SHEET ACTIVE FROM - 11TH FEBRUARY 2008

AREA CODE: 23 M23

(CONSOLIDATION) ORDER 2004 (AMENDMENT NO. 60) ORDER 2007

| 017 | P17 | Q1 |
|-----|-----|----|
| O18 | P18 | Q1 |
| O19 | P19 | Q1 |

Cambridge City Council, The Guildhall, Cambridge, CB2 3QJ

Produced from Ordnance Survey 1:1250 mapping with permission of the Controller of Her Majesty's Stationery Office © Crown Copyright Licence No. LA 07649X 2004. Unauthorised reproduction infringes Crown Copyright and may lead to prosecution or civil proceedings.