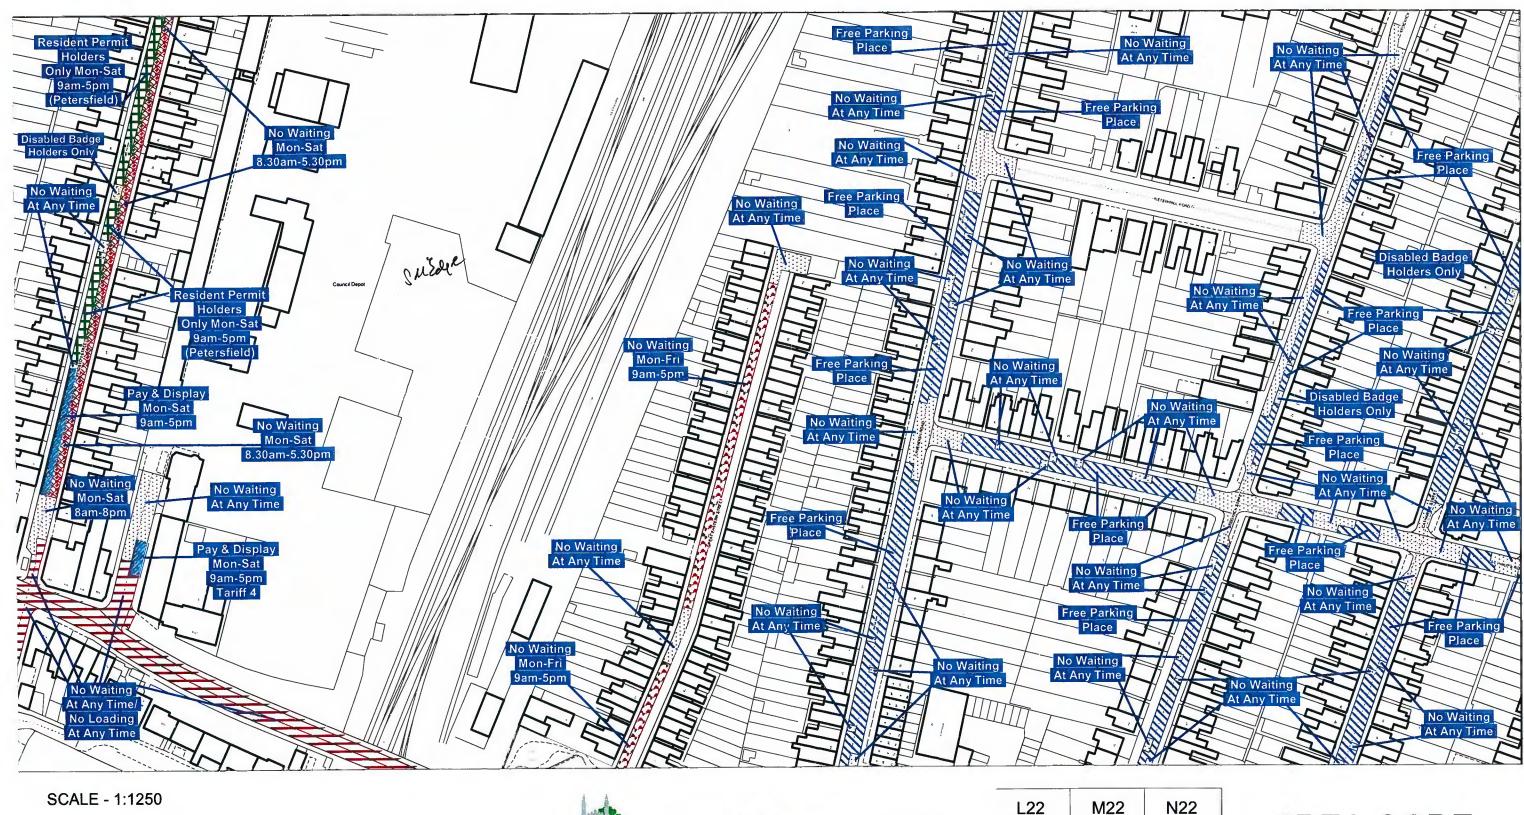

# **SHEET REVISION NUMBER - 4**

THE CITY OF CAMBRIDGE (PERMITTED PARKING AND SPECIAL PARKING AREA) (WAITING RESTRICTIONS AND STREET PARKING PLACES) (CONSOLIDATION) ORDER 2004 (AMENDMENT NO. 60) ORDER 2007

| L22 | M22 | N22 |
|-----|-----|-----|
| L23 | M23 | N23 |
| L24 | M24 | N24 |

Cambridge City Council, The Guildhall, Cambridge, CB2 3QJ

Produced from Ordnance Survey 1:1250 mapping with permission of the Controller of Her Majesty's Stationery Office © Crown Copyright Licence No. LA 07649X 2004. Unauthorised reproduction infringes Crown Copyright and may lead to prosecution or civil proceedings.

## SHEET REVISION NUMBER - 4