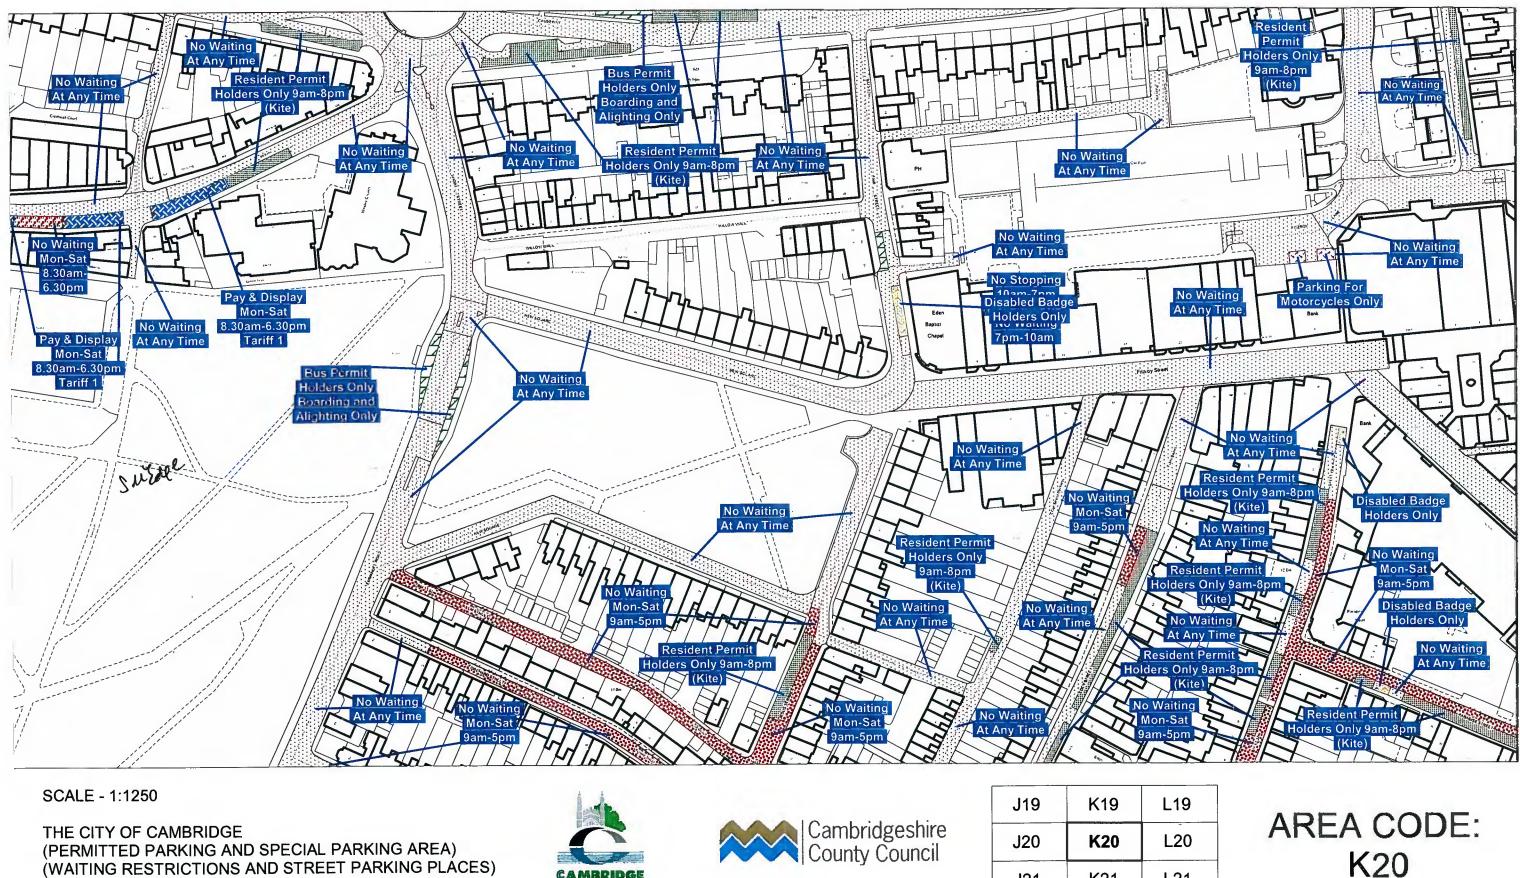

3. The Order of 2004 shall be amended and have effect as though plans nos. K10, K19, K20, M23, P18 and P27 were deleted and substituted by the plans annexed to this Order.

| The COMMON SEA                   | NL                    |      | ) |
|----------------------------------|-----------------------|------|---|
| of CAMBRIDGESHIRE COUNTY COUNCIL |                       |      | ) |
| was hereunto affixed             | d                     |      | 2 |
| this 14 day of                   |                       | 2008 | ) |
| in the presence of :             | SM Edge<br>Sonicito 1 |      | ) |

# SHEET REVISION NUMBER - 4

(WAITING RESTRICTIONS AND STREET PARKING PLACES) (CONSOLIDATION) ORDER 2004 (AMENDMENT NO. 60) ORDER 2007

| J19 | K19 | L19 |
|-----|-----|-----|
| J20 | K20 | L20 |
| J21 | K21 | L21 |